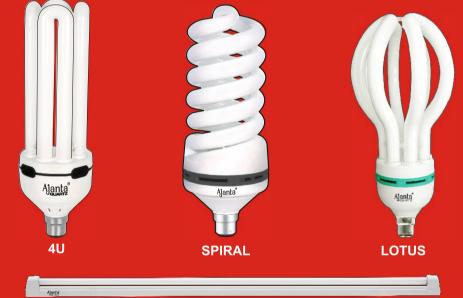

# PURCHASE DETAILS

100WATT - MRP 499

SPIRAL

30WATT - MRP 170

50WATT - MRP 325

75WATT - MRP 399

Alental

POWER SAVER TUBE