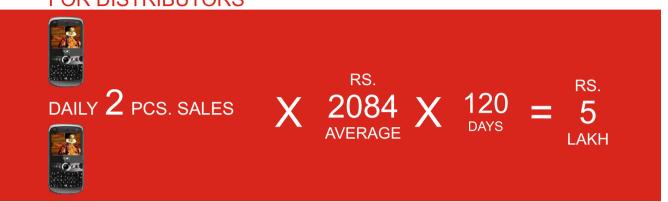

#### FOR DISTRIBUTORS

# TARGET PERIOD IS 1.4.2010 TO 31.07.2010

| PURCHASE | GET           |  |
|----------|---------------|--|
| 5 LACS   | THAILAND TRIP |  |

#### **TERMS & CONDITION**

- # MINIMUM TURNOVER REQUIRED IS RS. 5 LACS TO FLY THAILAND.
- # NO ENCASHMENT / NO CREDIT NOTE WILL BE ISSUED AGAINST THE TRIP IN ANY CASE.
- # PASSPORT COPY SHOULD BE SUBMITED ON OR BEFORE 1ST JULY 2010.
- # COMPANY WILL NOT TAKE ANY RESPONSIBILITY FOR MAKING PASSPORT.
- # SCHEME APPLICABLE ON AVAILABLE STOCK ONLY.
- # DISTRIBUTOR PURCHASE MINIMUM 1 LAKH EVERY MONTH REGULARLY.
- # FOR RETAILER THAILAND TRIP SCHEME.