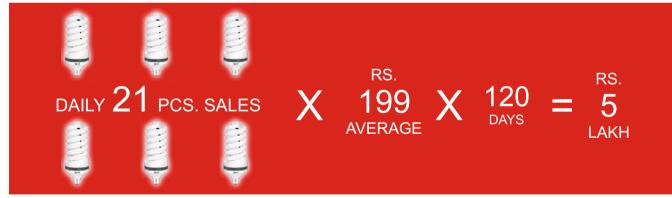

#### FOR DISTRIBUTORS

# TARGET PERIOD IS 1.4.2010 TO 31.07.2010

| PURCHASE | GET           |  |
|----------|---------------|--|
| 5 LACS   | THAILAND TRIP |  |

#### **TERMS & CONDITION**

- # MINIMUM TURNOVER REQUIRED IS RS. 5 LACS TO FLY THAILAND.
- # NO ENCASHMENT / NO CREDIT NOTE WILL BE ISSUED AGAINST THE TRIP IN ANY CASE.
- # PASSPORT COPY SHOULD BE SUBMITED ON OR BEFORE 1ST JULY 2010.
- # COMPANY WILL NOT TAKE ANY RESPONSIBILITY FOR MAKING PASSPORT.
- # SCHEME APPLICABLE ON AVAILABLE STOCK ONLY.
- # DISTRIBUTOR PURCHASE MINIMUM 1 LAKH EVERY MONTH REGULARLY.
- # FOR RETAILER THAILAND TRIP SCHEME.